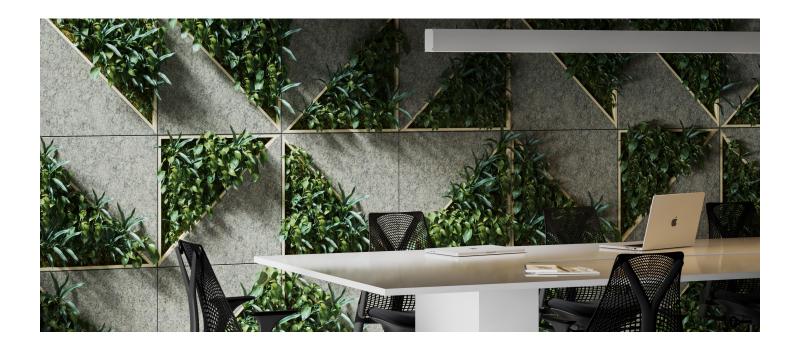

### INTRODUCTION

Plantscape Wood Fruit tells a story of a space's character by reflecting an assembly of handcrafted wood pieces. It reveals the birth of an idea as these wood pieces are assembled toward their specific design. Wooden handcrafts provide a tactile experience which is refined to its simplest form through the design process.

### EXPERIENCE **CRAFT**

The hand touching a material is often the very beginning of a design. This tactile experience often conceives the idea of the design. Handcrafting is a very methodical process where the idea is continually refined. The hand will continue to craft this idea until its fruition.

#### **GREENERY CONFIGURATIONS**