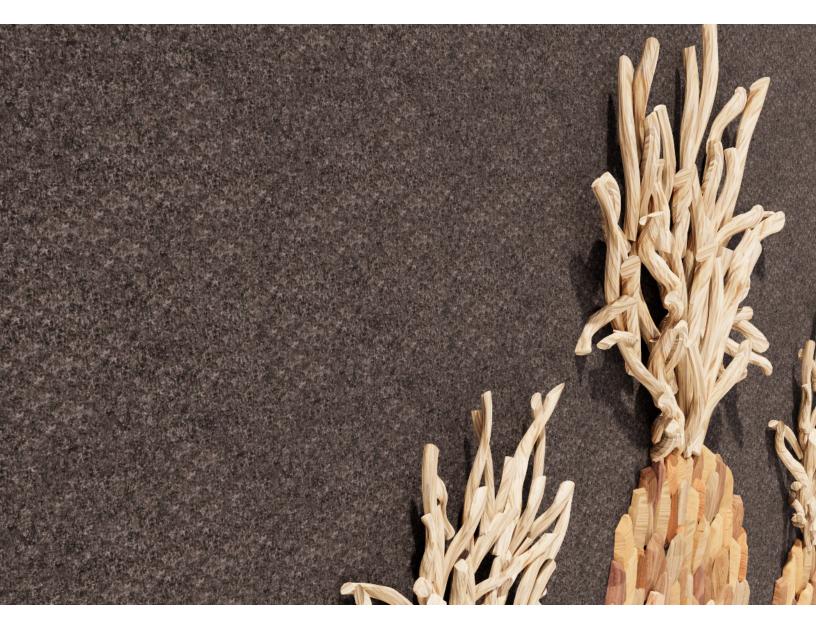

### INTRODUCTION

Plantscape Wood Fruit tells a story of a space's character by reflecting an assembly of handcrafted wood pieces. It reveals the birth of an idea as these wood pieces are assembled toward their specific design. Wooden handcrafts provide a tactile experience which is refined to its simplest form through the design process.

### EXPERIENCE **CRAFT**

The hand touching a material is often the very beginning of a design. This tactile experience often conceives the idea of the design. Handcrafting is a very methodical process where the idea is continually refined. The hand will continue to craft this idea until its fruition.