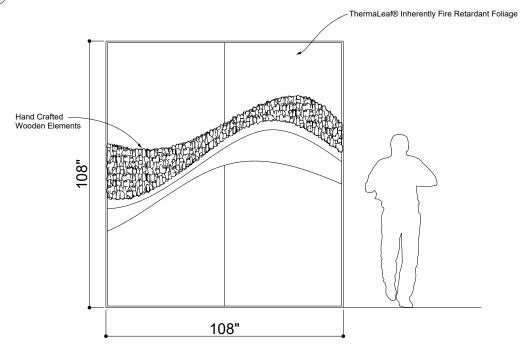

#### **ELEVATIONS**

2 ELEVATION 2

#### **GREENERY CONFIGURATIONS**

#### THERMALEAF® FOLIAGE SYSTEMS

We offer foliage systems for every project and environment type, ranging from live plants to preserved options, to long-lasting replica greenery. Interior vegetation must pass strict fire codes, and ThermaLeaf® greenery ensures fire code compliance as the safest commercially available foliage - that means complete design flexibility with guaranteed feasibility.