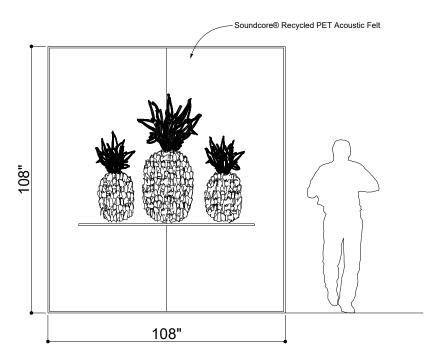

#### **ELEVATIONS**

2 ELEVATION 2

### SPECIFICATIONS

| PRODUCT ID     | BIO-WDF-001                                                                          |
|----------------|--------------------------------------------------------------------------------------|
| CONTENT        | ThermaLeaf® Inherently Fire Retardant Foliage, Soundcore® Recycled PET Acoustic Felt |
| DURABILITY     | Impact resistant, shock absorbant                                                    |
| WEATHERING     | Non-deteriorating, non-hygroscopic, colorfast                                        |
| MAINTENANCE    | Clean with vacuum or light dusting                                                   |
| WARRANTY       | Comes with industry-leading standard warranty                                        |
| ENVIRONMENTAL  | LEEDv4, VOC free, 100% recyclable, non-toxic, non-allergenic, anti-microbial         |
| INSTALLATION   | Plantscape Installation Systems are product specific                                 |
| ACOUSTICS      | Provides acoustic dampening                                                          |
| FLAMMABILITY   | ASTM E84: Class A                                                                    |
| SUSTAINABILITY | Made from 60% recycled content and is 100% recyclable                                |