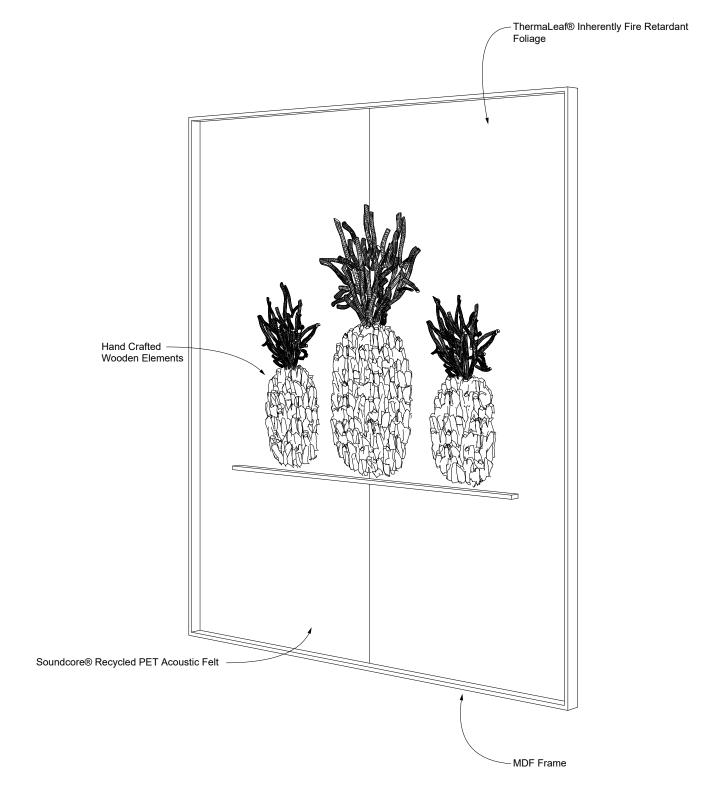

#### PERSPECTIVE VIEW

#### THERMALEAF® FOLIAGE SYSTEMS

We offer foliage systems for every project and environment type, ranging from live plants to preserved options, to long-lasting replica greenery. Interior vegetation must pass strict fire codes, and ThermaLeaf® greenery ensures fire code compliance as the safest commercially available foliage - that means complete design flexibility with guaranteed feasibility.

### SPECIFICATIONS

| PRODUCT ID     | BIO-WDF-001                                                                          |
|----------------|--------------------------------------------------------------------------------------|
| CONTENT        | ThermaLeaf® Inherently Fire Retardant Foliage, Soundcore® Recycled PET Acoustic Felt |
| DURABILITY     | Impact resistant, shock absorbant                                                    |
| WEATHERING     | Non-deteriorating, non-hygroscopic, colorfast                                        |
| MAINTENANCE    | Clean with vacuum or light dusting                                                   |
| WARRANTY       | Comes with industry-leading standard warranty                                        |
| ENVIRONMENTAL  | LEEDv4, VOC free, 100% recyclable, non-toxic, non-allergenic, anti-microbial         |
| INSTALLATION   | Plantscape Installation Systems are product specific                                 |
| ACOUSTICS      | Provides acoustic dampening                                                          |
| FLAMMABILITY   | ASTM E84: Class A                                                                    |
| SUSTAINABILITY | Made from 60% recycled content and is 100% recyclable                                |