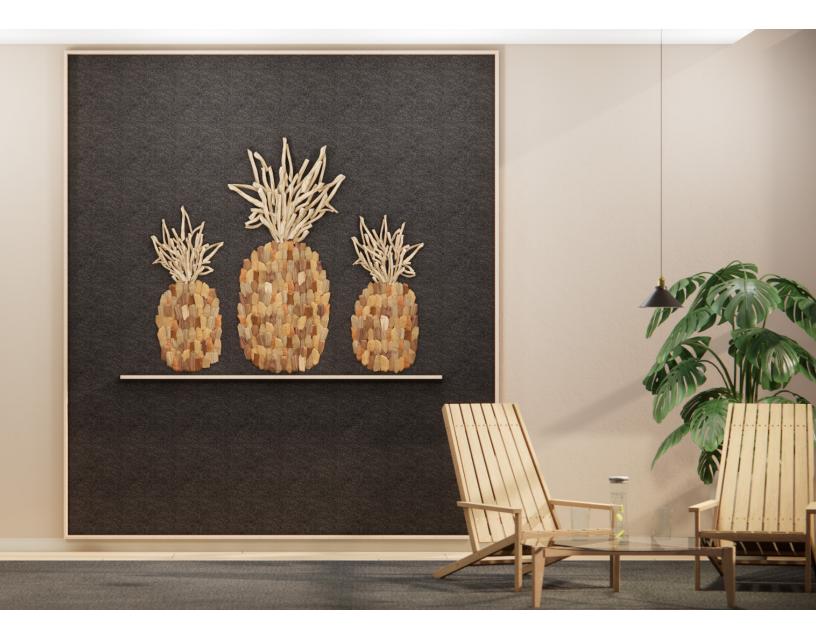

### INTRODUCTION

Plantscape Wood Fruit tells a story of a space's character by reflecting an assembly of handcrafted wood pieces. It reveals the birth of an idea as these wood pieces are assembled toward their specific design. Wooden handcrafts provide a tactile experience which is refined to its simplest form through the design process.

### EXPERIENCE **CRAFT**

The hand touching a material is often the very beginning of a design. This tactile experience often conceives the idea of the design. Handcrafting is a very methodical process where the idea is continually refined. The hand will continue to craft this idea until its fruition.

#### PERSPECTIVE VIEW